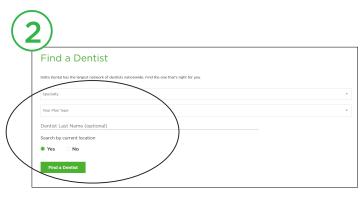

Select Find a Dentist to begin search.

Your results will be displayed.

**Optional:** You can filter your search results by distance, number of results, dental specialty, languages spoken and gender. You can also search for a specific dentist by name or office name.

In addition to viewing your search results online, you can print or email your results, or view your results as a PDF under My list. To add dentists to your list, select the Add to my list or Add all to my list checkboxes. Once you have added results to your list, select the down arrow to save as a PDF, print or email your list.