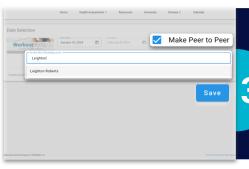

### **INVITE PEERS**

- Check the box "Make Peer to Peer"
- Type the name of the person(s) you would like to join you in the challenge this person(s) must have an active account
- Click "Save"