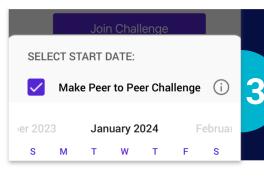

#### **INVITE PEERS**

- Check the box "Make a Peer to Peer," the date you would like to begin the challenge, and "Next"
- Type the name of the person(s) you would like to join you in the challenge.
- Click "Send Invite"