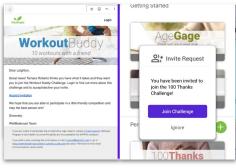

### **ACCEPT INVITATIONS**

Invited participants can accept or decline invitations via email or in the challenge. Once the challenge has been accepted, the flag will change to "Peer" for the invitee.

\* Additional Invitations: The Captain of the challenge can invite new peers at any point during the challenge.

### **ACCEPT INVITATIONS**

Invited participants can accept or decline invitations via email or on the homepage. Once the challenge has been accepted, the flag will change to "Peer" for the invitee.

\* Additional Invitations: The Captain of the challenge can invite new peers at any point during the challenge.