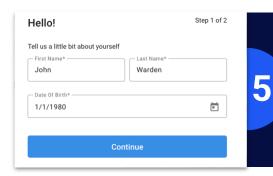

#### **REGISTRATION**

 Your information will be pre-populated for you.
 Review your information to ensure it is correct and click "Continue"