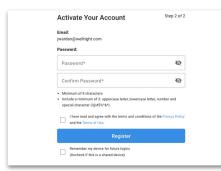

# Activate Your Account Email: tcallaway@wellright.com Password: Password\* Confirm Password\*

#### **CREATE PASSWORD & ACTIVATE**

- Create a password that matches the listed criteria.
- Read and agree with the terms and conditions
   listed within the Privacy Policy and Terms of Use
- Click "Register" to continue