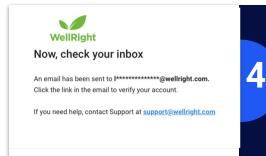

#### **CHECK YOUR INBOX**

 Open the "Email Verification" email and click the link to verify your account