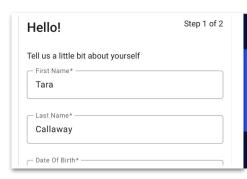

#### **REGISTRATION**

 Your information will be pre-populated for you.
 Review your information to ensure it is correct and click "Continue"