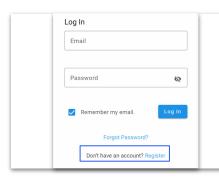

#### GO TO ATLANTICPKG.WELLRIGHT.COM

- For the easiest registration experience, use your mobile web browser to complete registration, then use the app to participate in the program
- Click "Register" within the login box