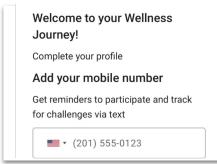

## Welcome to your Wellness Journey! Complete your profile Add your mobile number Get reminders to participate and track for challenges via text

#### **WELCOME**

4

 Complete your profile or choose to skip it. You can always add this information later via the User Profile

#### **WELCOME**

6

 Complete your profile or choose to skip it. You can always add this information later via the User Profile

WellRight